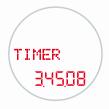

#### Digital stopwatch and watch

Equipped with a digital watch and stop watch with split time, the MINOX BN 7x50 DCM leaves nothing more to be desired.