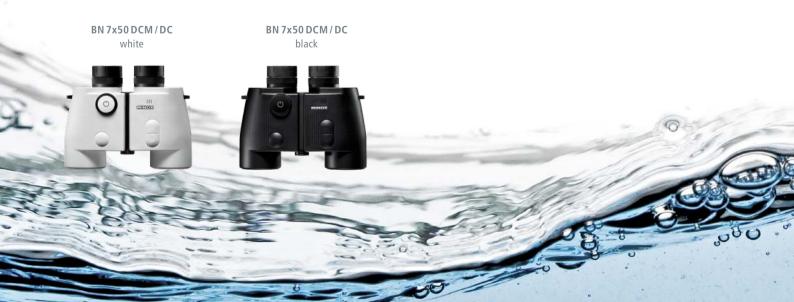

BN 7x50 DC BN 7x50 DCM also available in black

BN 7x50 C also available in black

# THE MINOX BN 7x50 DCM AND BN 7x50 DC

Revolutionary. Innovative. Digital.

With the innovative BN 7x50 DCM and BN 7x50 DC, MINOX has created a new generation of water sports binoculars allowing for trend-setting advantages as opposed to the presently available navigational binoculars containing conventional compass technologies.