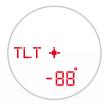

#### Tilt display

The height of objects in the distance can be measured using the integrated tilt function in the BN 7x50 DCM and BN 7x50 DC.