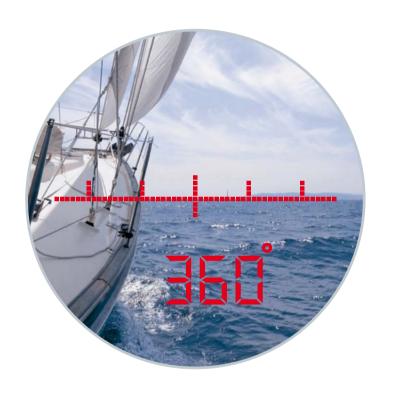

## THE INNOVATION:

A fully integrated digital compass displayed in the centre of the field of view.

Intuitive handling: 360° information

at the push of a button

At the simple push of a button, all necessary information for the skipper are located right in the middle of the field of view: whether digital compass display or digital tilt function to determine the height of objects in the distance. Additionally, the BN 7x50 DCM is equipped with further functions such as the measuring and recording of air pressure and temperature or a practical stop watch.

## Digital compass display in the centre of the field of view

The BN 7x50 DCM and BN 7x50 DC offer the revolutionary advantage of having the digital compass display right in the middle of the field of view — observed objects and compass display remain in the centre of attention at the push of a button..