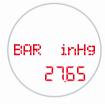

#### Digital barometer with recording function

A further highlight of the BN 7x50 DCM includes a digital barometer function. This includes the reading of the current air pressure as well as the air pressure recorded over the previous 8 hours. Weather changes can thus be detected and predetermined in good time and for your own safety.