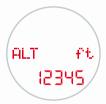

#### Digital altimeter

The integrated altimeter in the BN 7x50 DCM displays the current altitude above sea level.