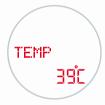

## Digital thermometer

The thermometer in the BN 7x50 DCM displays the current temperature in Celsius or Fahrenheit and records the readings of the previous 8 hours.