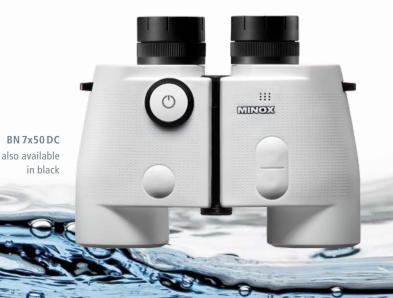

BN 7x50 DC BN 7x50 DCM also available in black

BN 7x50 C also available in black

# THE MINOX BN 7x50 DCM AND BN 7x50 DC

Revolutionary. Innovative. Digital.

With the innovative BN 7x50 DCM and BN 7x50 DC, MINOX has created a new generation of water sports binoculars allowing for trend-setting advantages as opposed to the presently available navigational binoculars containing conventional compass technologies.