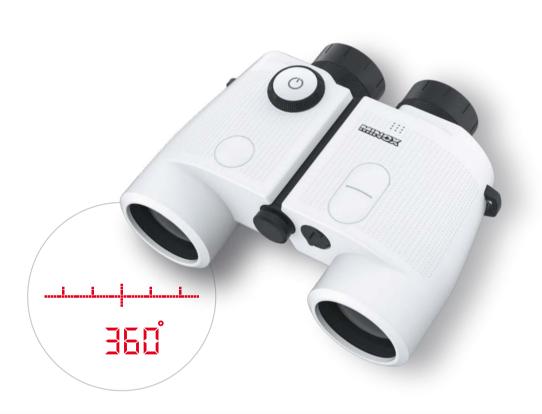

## THE INNOVATION:

A fully integrated digital compass displayed in the centre of the field of view.

Intuitive handling: 360° information

at the push of a button

At the simple push of a button, all necessary information for the skipper are located right in the middle of the field of view: whether digital compass display or digital tilt function to determine the height of objects in the distance. Additionally, the BN 7x50 DCM is equipped with further functions such as the measuring and recording of air pressure and temperature or a practical stop watch.

## Digital compass display in the centre of the field of view

The BN 7x50 DCM and BN 7x50 DC offer the revolutionary advantage of having the digital compass display right in the middle of the field of view — observed objects and compass display remain in the centre of attention at the push of a button..