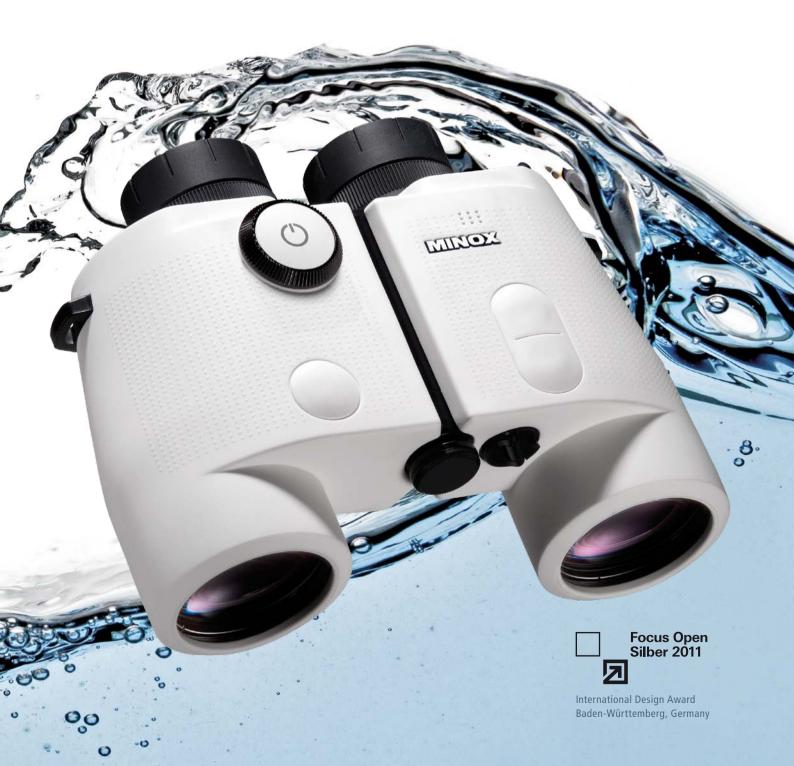

# THE MINOX BN 7x50 DCM AND BN 7x50 DC

Revolutionary. Innovative. Digital.

With the innovative BN 7x50 DCM and BN 7x50 DC, MINOX has created a new generation of water sports binoculars allowing for trend-setting advantages as opposed to the presently available navigational binoculars containing conventional compass technologies.

## PROGRESS WITH CONVINCING ADVANTAGES

Thanks to its digital technology, the revolutionary BN 7x50 DCM and BN 7x50 DCM offer a wide range of innovations.

- Fast, precise, concentrated: the digital compass
  display with precise tilt compensation
   Full concentration on the moment. All information is
  visible at the touch of a button in the fraction of a
  second. With the digital compass display in the centre
  of the field of view, you will never lose sight of the most
  important details.
- Perfect ergonomics and precision, thanks to a fully integrated compass and tilt sensor
   Thanks to futuristic technology, the BN 7x50 DCM and BN 7x50 DC are equipped with a digital compass integrated right into the body of the binoculars. The highly sensitive gravity sensor provides for an automatic tilt compensation of the binoculars with a precision of 1°.