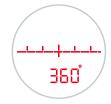

## THE INNOVATION:

A fully integrated digital compass displayed in the centre of the field of view.

Intuitive handling: 360° information

at the push of a button

At the simple push of a button, all necessary information for the skipper are located right in the middle of the field of view: whether digital compass display or digital tilt function to determine the height of objects in the distance. Additionally, the BN 7x50 DCM is equipped with further functions such as the measuring and recording of air pressure and temperature or a practical stop watch.

## Digital compass display in the centre of the field of view

The BN 7x50 DCM and BN 7x50 DC offer the revolutionary advantage of having the digital compass display right in the middle of the field of view — observed objects and compass display remain in the centre of attention at the push of a button..